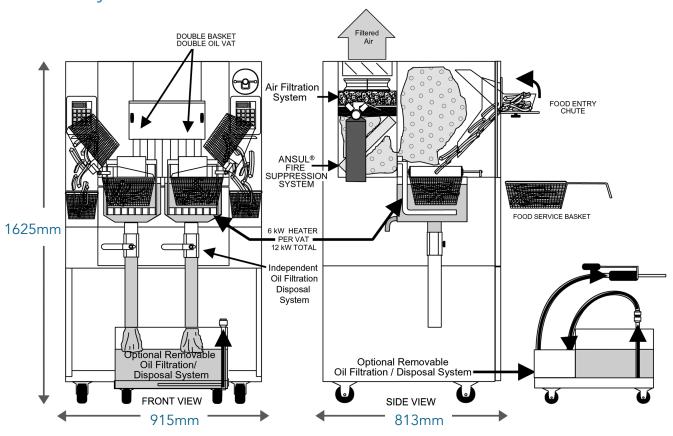

## AutoFry® MTI-40E SPECIFICATIONS

| ELECTRICAL                   |                                                                                                                                                                |
|------------------------------|----------------------------------------------------------------------------------------------------------------------------------------------------------------|
| MTI-40E                      | 400 V / 3 Phase Y 11.2 kW Total / 16.69 AMP per phase 1.8 m Power Cord w/5 Wire IEC 60309 32A Style Plug                                                       |
| CAPACITY                     |                                                                                                                                                                |
| Oil                          | 11.5 litres per side, 23 litres total                                                                                                                          |
| MACHINE                      |                                                                                                                                                                |
| Dimensions                   | 813mm Deep x 915mm Wide x 1625mm High                                                                                                                          |
| Clearances                   | 610mm = Top                                                                                                                                                    |
| Construction                 | 16 Gauge Stainless Steel                                                                                                                                       |
| Shipping Dims.               | 915mm x 1143mm x 1778mm                                                                                                                                        |
| Shipping Weight              | 234kg                                                                                                                                                          |
| OPTIONS                      |                                                                                                                                                                |
| Filter Kit<br>(Not included) | (1 Yr Maintenance Pack) includes 2 mesh filters and 4 charcoal filters. Check your weekly cleaning procedure. Charcoal filter must be replaced every 3 months. |
|                              | Oil Filtration System                                                                                                                                          |
| WARRANTY                     | 1 Year Labour, 2 Years Parts, 3 Years Electronic Controls and 5 Years Frypot/Chassis                                                                           |