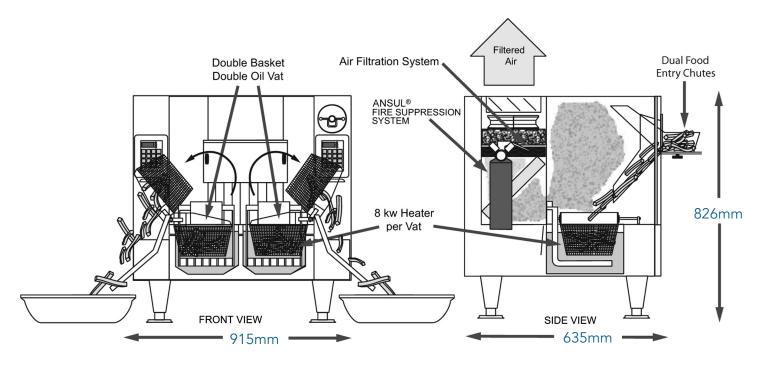

## AutoFry® MTI-40C SPECIFICATIONS

| ELECTRICAL                   |                                                                                                                                                                |
|------------------------------|----------------------------------------------------------------------------------------------------------------------------------------------------------------|
| MTI-40C                      | 400 V / 3 Phase Y<br>12 kW Total / 16.69 AMP per phase<br>1.8 m Power Cord w/5 Wire IEC 60309 32A Style Plug                                                   |
| CAPACITY                     |                                                                                                                                                                |
| Oil                          | 10.4 litres per side, 20.8 litres total                                                                                                                        |
| MACHINE                      |                                                                                                                                                                |
| Dimensions                   | 635mm Deep x 915mm Wide x 826mm High                                                                                                                           |
| Clearances                   | 610mm = Top                                                                                                                                                    |
| Construction                 | 16 Gauge Stainless Steel                                                                                                                                       |
| Shipping Dims.               | 813mm x 1016mm x 915mm                                                                                                                                         |
| Shipping Weight              | 140.6kg                                                                                                                                                        |
| OPTIONS                      |                                                                                                                                                                |
| Filter Kit<br>(Not included) | (1 Yr Maintenance Pack) includes 2 mesh filters and 4 charcoal filters. Check your weekly cleaning procedure. Charcoal filter must be replaced every 3 months. |
| Heat Lamps                   | AHQ-L (left) and AHQ-R (right) Roband Heat Lamps; 230 V; 350 W                                                                                                 |
| WARRANTY                     | 1 Year Labour, 2 Years Parts, 3 Years Electronic Controls and 5 Years Frypot/Chassis                                                                           |