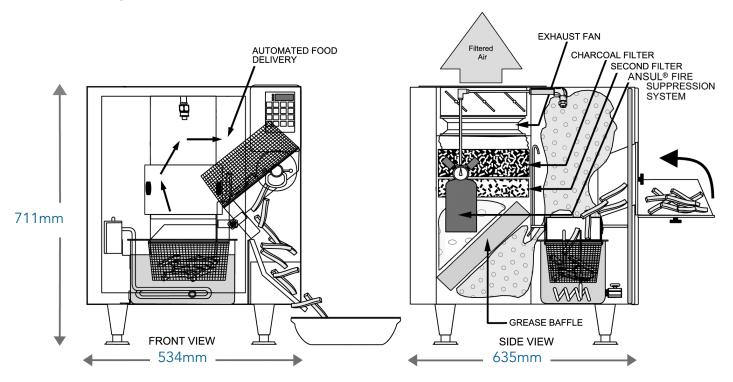

## AutoFry® MTI-10X / 10XL-3 SPECIFICATIONS

| ELECTRICAL                   |                                                                                                                                                                |
|------------------------------|----------------------------------------------------------------------------------------------------------------------------------------------------------------|
| MTI-10X                      | 230 V / Single Phase<br>5.3 kW Total / 22.8 AMP<br>30 AMP (Dedicated Service Required)                                                                         |
| MTI-10XL-3                   | 400 V / 3 Phase 7.9 kW Total / 19.8 AMP 20 AMP (Dedicated Service Required)                                                                                    |
| CAPACITY                     |                                                                                                                                                                |
| Oil                          | 10.4 litres                                                                                                                                                    |
| MACHINE                      |                                                                                                                                                                |
| Dimensions                   | 635 mm Deep x 534 mm Wide x 711 mm High                                                                                                                        |
| Clearances                   | 610mm = Top                                                                                                                                                    |
| Construction                 | 16 Gauge Stainless Steel                                                                                                                                       |
| Shipping Dims.               | 813mm x 813mm x 813mm                                                                                                                                          |
| Shipping Weight              | 95.3kg                                                                                                                                                         |
| OPTIONS                      |                                                                                                                                                                |
| Filter Kit<br>(Not included) | (1 Yr Maintenance Pack) includes 2 mesh filters and 4 charcoal filters. Check your weekly cleaning procedure. Charcoal filter must be replaced every 3 months. |
| Heat Lamp                    | AHQ-R Roband Heat Lamp; 230 V; 350 W. Dimensions: 600mm x 261mm x 119mm (For right side of MTI-10X/XL-3)                                                       |
| WARRANTY                     | 1 Year Labour, 2 Years Parts, 3 Years Electronic Controls and 5 Years Frypot/Chassis                                                                           |